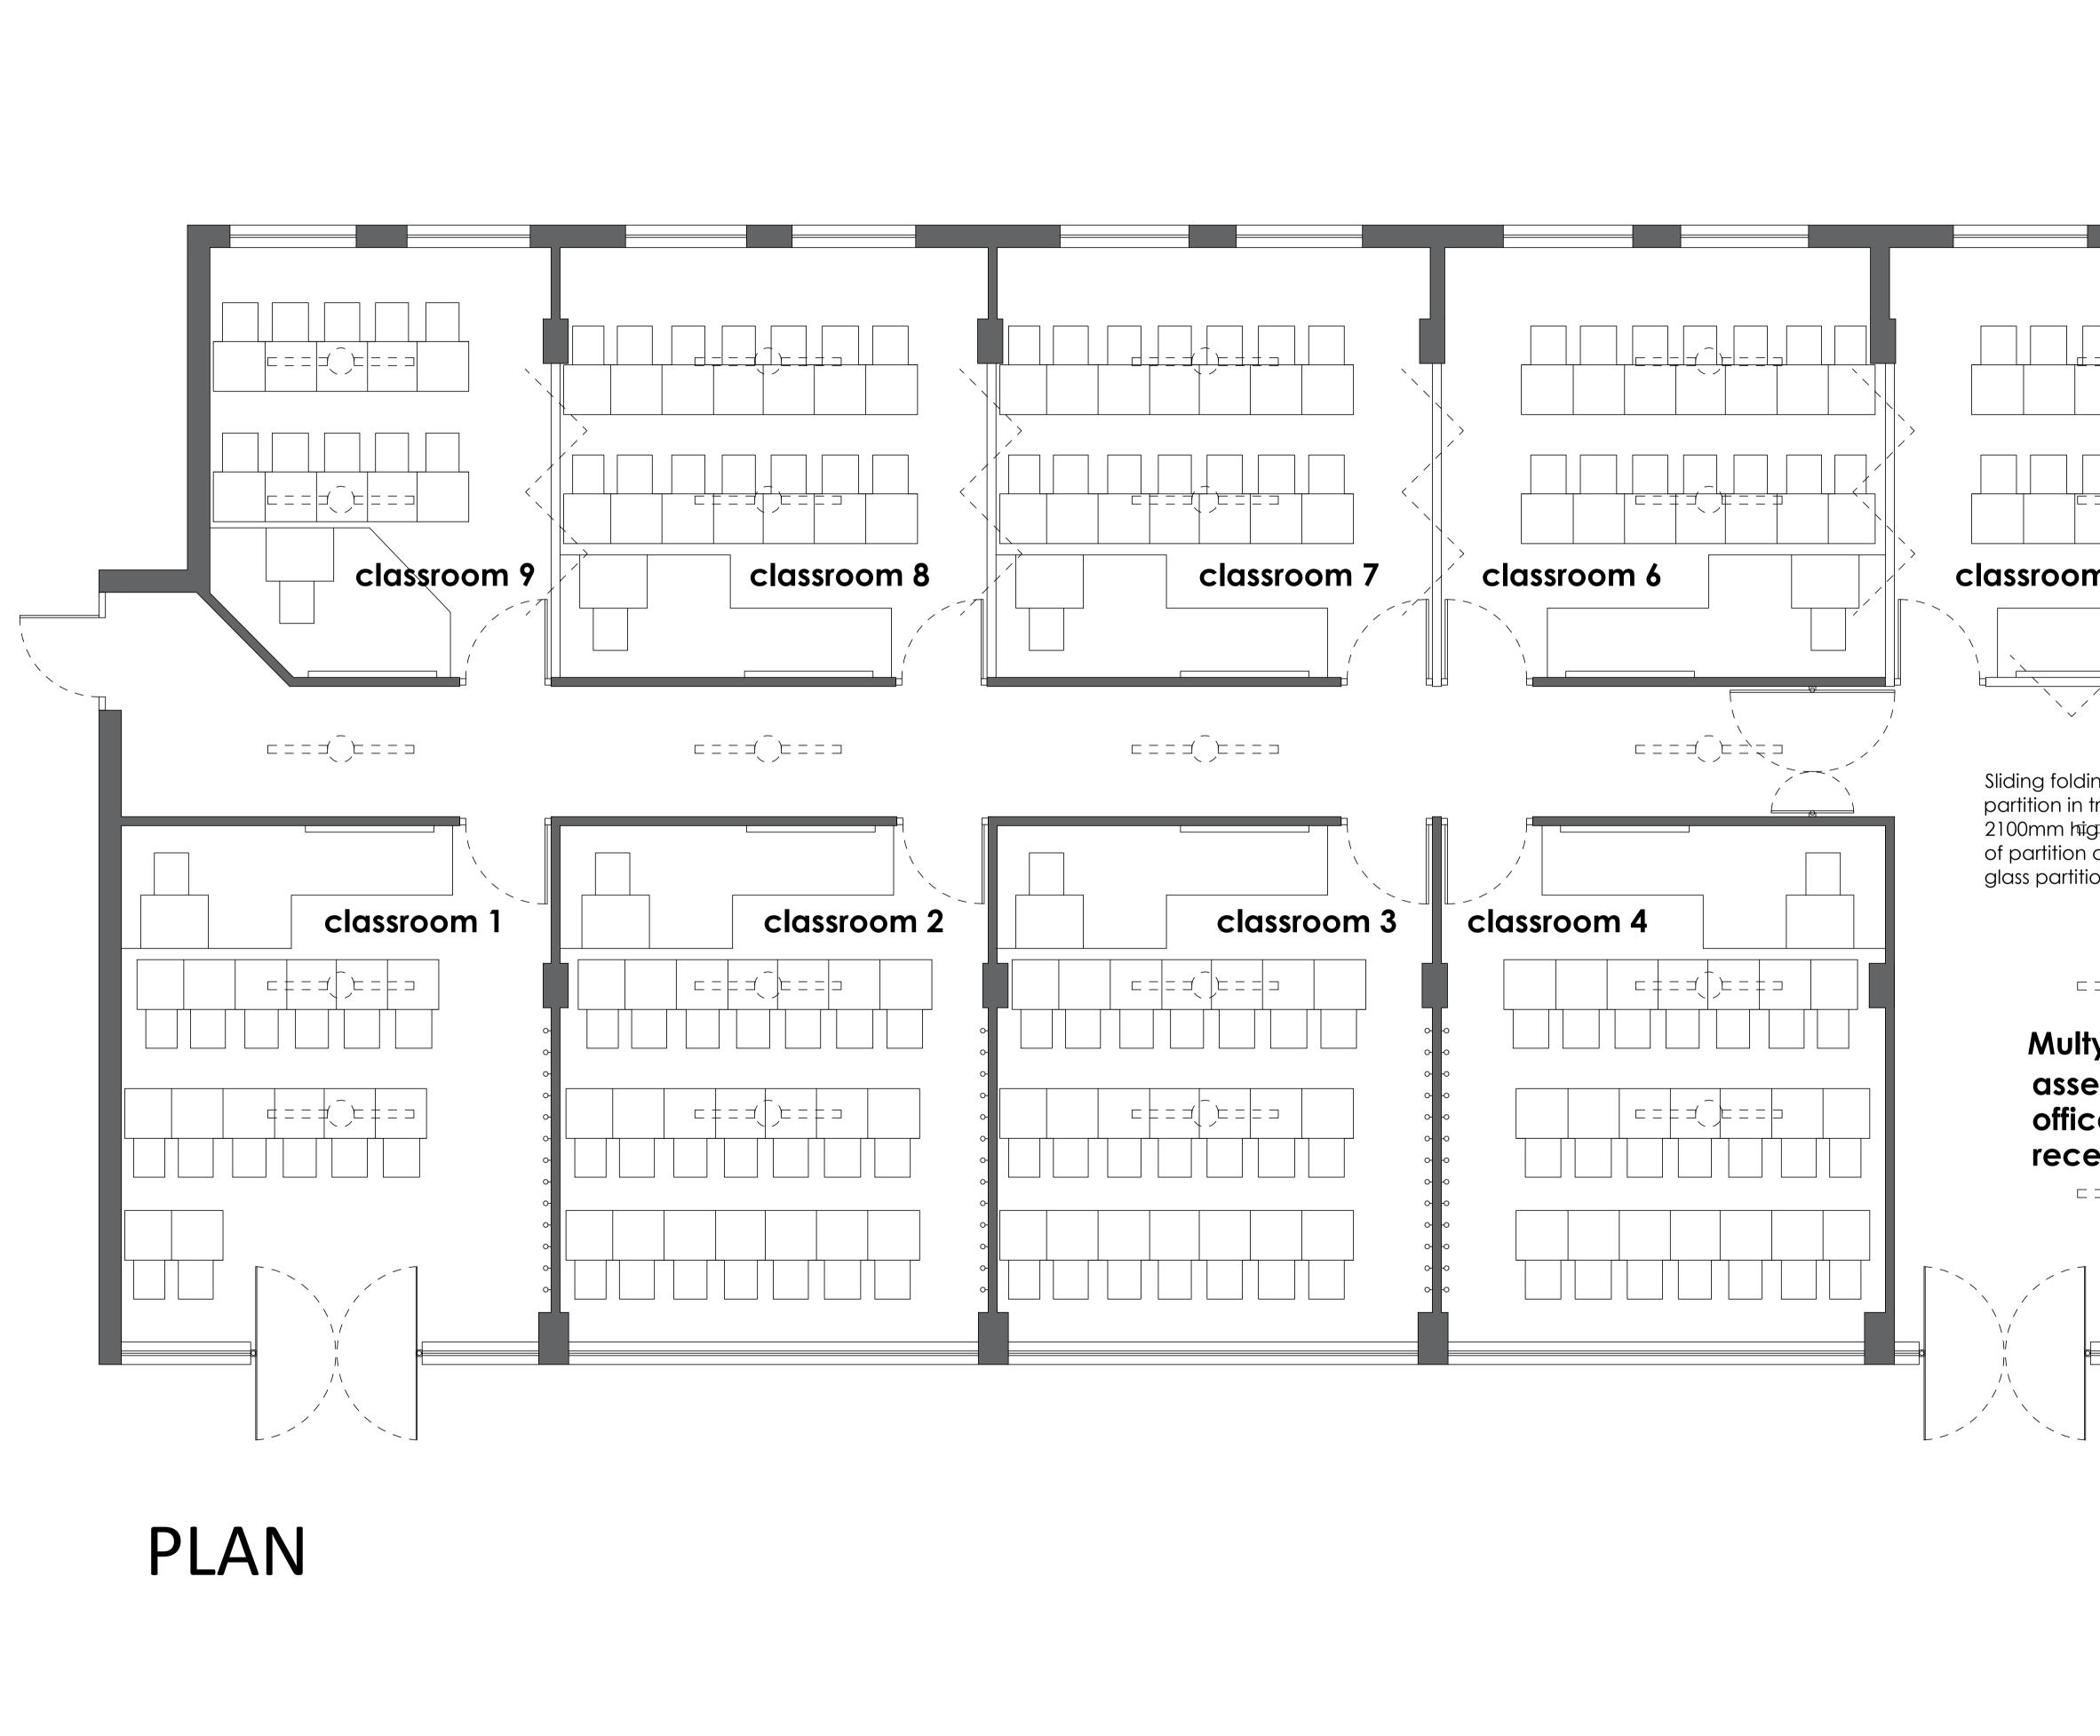

|                                                                                               | NOTES:                                                                                                                                   |      |     |  |                                                                                    |
|-----------------------------------------------------------------------------------------------|------------------------------------------------------------------------------------------------------------------------------------------|------|-----|--|------------------------------------------------------------------------------------|
|                                                                                               |                                                                                                                                          | LJ.  |     |  |                                                                                    |
| ing<br>translucent glass,<br>gh.from E.E.E to top<br>above this fixed<br>ion to ceiling level |                                                                                                                                          |      |     |  |                                                                                    |
| ty purpose room<br>embly<br>ce<br>eption                                                      |                                                                                                                                          |      |     |  |                                                                                    |
|                                                                                               | letter                                                                                                                                   | date | by  |  | revision                                                                           |
|                                                                                               | job: The Greek Cathedral of St. Mary<br>305 Camberwell New Road SE5<br>title:<br>PROPOSED CLASSROOMS UNDER<br>THE EXISTING FUNCTION ROOM |      |     |  |                                                                                    |
|                                                                                               | Chris Hadjinicholas<br>Chartered Architect<br>79 Devonshire Road<br>Forest Hill<br>London SE23 3LX                                       |      |     |  | scale:<br>1:100<br>drawn:<br>C.H<br>date:<br>24.2.95<br>contract no.:<br>revision: |
|                                                                                               |                                                                                                                                          |      | / ` |  |                                                                                    |